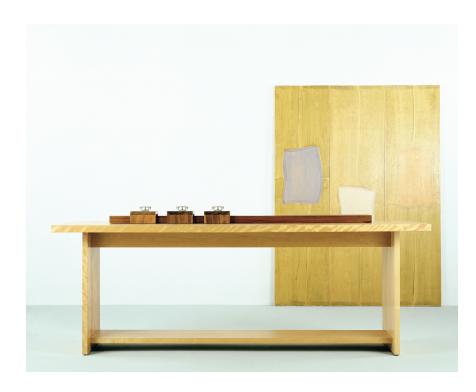

## KC DINING TABLE

84w x 36dx 30h solid wood with hand applied clear oil finish

Available in: MAPLE WHITE OAK CHERRY AMERICAN WALNUT

Designer: Leslie Shapiro

Year: 1999

A bestseller in the collection for over 20 years, KC is an exercise in restraint. It can be paired with formal chairs, informal chairs, benches, stools, or your own unique variety. With a nod to Japanese sensibilities, its quiet silhouette stands the test of time beautifully. Through tenons along the side and (optional) top add visual interest and complexity. Signed and dated.

Custom dimensions and woods available.

shapiro joyal studio furniture is made to age gracefully. All our lumber is carefully chosen, with grain clarity, strength and overall beauty at the forefront. Our designs stay intentionally quiet, working in tandem with beautiful materials to create a cohesive and timeless design. Woods will become enhanced with age, resulting in a rich patina that is treasured by collectors and easily recognizable as coming from a company that makes quality its priority.