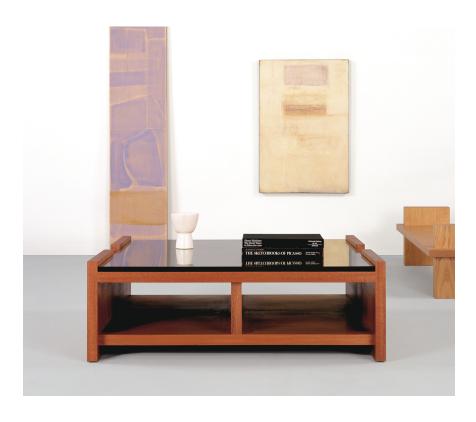

## APRIL COFFEE TABLE

42w x 42d x 13.25/14h solid wood with hand applied clear oil finish

Available in:

MAPLE

WHITE OAK

CHERRY

AMERICAN WALNUT

Designer: Leslie Shapiro

Year: 1999

The April coffee table was added to the collection after the success of the April low console. Substantial, spacious and elegant, it's a table made to be enjoyed by many in a great room or den. Lower shelves provide generous storage area for books, pottery and throw pillows. Notched detail at top and lower through tenons complete the look. Signed and dated.