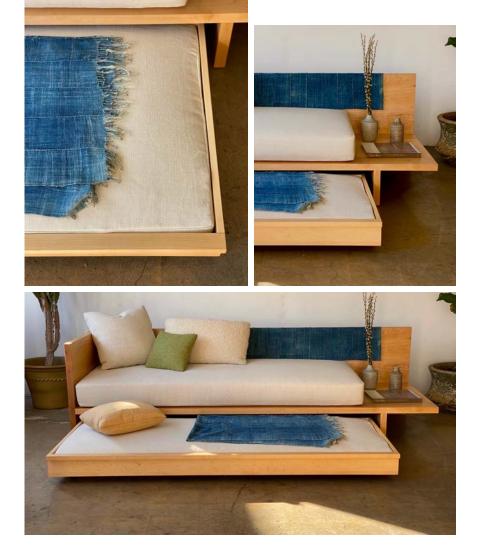

## COCOON TRUNDLE DAYBED

96w x 34d x 27h solid wood with hand applied clear oil finish

Available in: MAPLE WHITE OAK CHERRY AMERICAN WALNUT

₩ shapiro joyal studio

interiors furniture custom design

Designer: Leslie Shapiro Year: 2019

The new classic. Single arm. Cantilevered base. Exposed side table. The trundle below slides out entirely from the daybed to be used as a separate bed. Also available with a second arm and storage drawer. Signed and dated.

Please see website for fabric options. COM: 8 yards seat cushion + 6 yards back cushions COL: 144 sq. ft. seat cushion + 108 sq. ft. back cushions

Custom dimensions and woods available.

shapiro joyal studio furniture is made to age gracefully. All our lumber is carefully chosen, with grain clarity, strength and overall beauty at the forefront. Our designs stay intentionally quiet, working in tandem with beautiful materials to create a cohesive and timeless design. Woods will become enhanced with age, resulting in a rich patina that is treasured by collectors and easily recognizable as coming from a company that makes quality its priority.