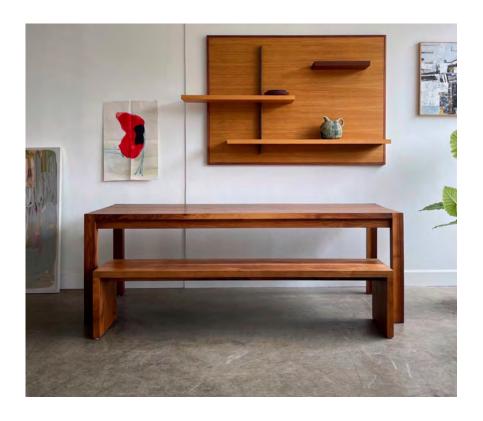

## PETRA BENCH

72w x 16d x 16.50h solid wood with hand applied clear oil finish

Available in: MAPLE WHITE OAK CHERRY AMERICAN WALNUT

Designer: Leslie Shapiro Year: 2000

Companion to the Petra or KC table. We believe a beautiful bench is the best way to create a communal gathering experience. For a personalized look, pair with assorted upholstered or vintage seating. Signed and dated.

Custom dimensions and woods available.

shapiro joyal studio furniture is made to age gracefully. All our lumber is carefully chosen, with grain clarity, strength and overall beauty at the forefront. Our designs stay intentionally quiet, working in tandem with beautiful materials to create a cohesive and timeless design. Woods will become enhanced with age, resulting in a rich patina that is treasured by collectors and easily recognizable as coming from a company that makes quality its priority.