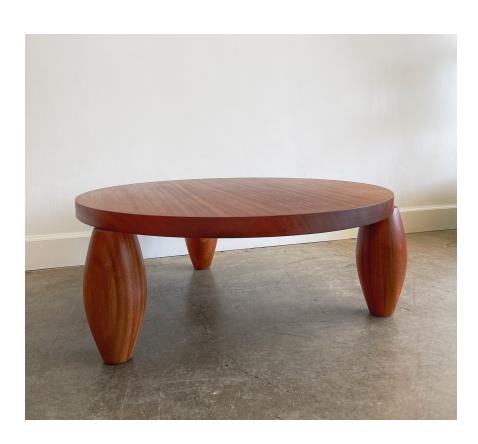

## SIRK TABLE

2 sizes:

48"d x 14"h 36"d x 14"h

solid wood with hand applied clear oil finish

Available in:

MAPLE
WHITE OAK
CHERRY
AMERICAN WALNUT

Designer: Leslie Shapiro

Year: 1999

Inspired by the sculptural and organic shapes seen in Paris ateliers, the Sirk table balances a thick solid wood top on 3 ornamental, bulbous legs which peek through at the edges. It's all in the details! Signed and dated.