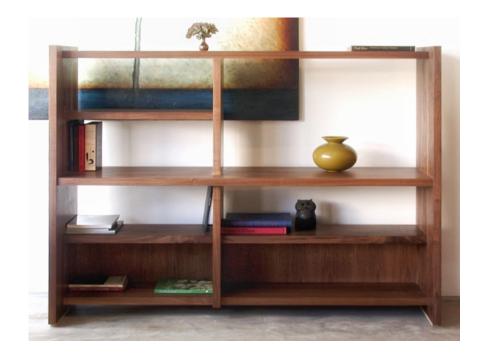

## THOMAS BOOKCASE

76w x 21d x 54.50h solid & veneer wood with hand applied clear oil finish

Available in: MAPLE WHITE OAK CHERRY AMERICAN WALNUT

Designer: Leslie Shapiro

Year: 2006

Originally designed for actor Thomas Kretschmann, our namesake Thomas bookcase is made of solid wood and features practical details that make it useful and unique. With a small footprint, it was was created to house books and scripts, while simultaneously functioning as an area that he and his young daughter could work side by side. Made of solid wood. Signed and dated.