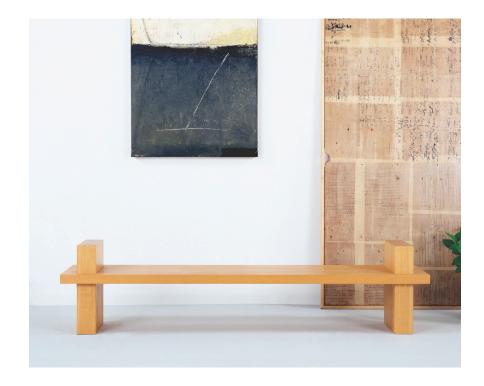

## TT BENCH

60w x 14d x 14.50h solid wood with hand applied clear oil finish

Available in: MAPLE WHITE OAK CHERRY AMERICAN WALNUT

Designer: Leslie Shapiro Year: 1998

TT is a quiet, sculptural bench that can be used on its own or as impromptu seating. Exquisitely crafted legs intersect the platform, giving a floating appearance, and resulting in a beautifully sophisticated design. Signed and dated.

Custom dimensions and woods available.

shapiro joyal studio furniture is made to age gracefully. All our lumber is carefully chosen, with grain clarity, strength and overall beauty at the forefront. Our designs stay intentionally quiet, working in tandem with beautiful materials to create a cohesive and timeless design. Woods will become enhanced with age, resulting in a rich patina that is treasured by collectors and easily recognizable as coming from a company that makes quality its priority.