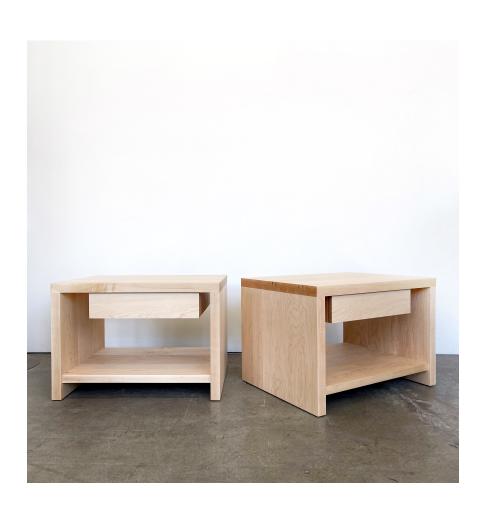

## WINTER SIDE TABLE

36w x 20d x 24h solid wood with hand applied clear oil finish

Available in:

MAPLE
WHITE OAK
CHERRY
AMERICAN WALNUT

Designer: Leslie Shapiro

Year: 2004

Featuring a lower shelf and asymmetrical drawer, the Winter table offers abundant storage and works beautifully next to a bed or sofa. The offset, floating drawer provides a slice of interest and lightness to the substantial solid top and sides. Signed and dated.